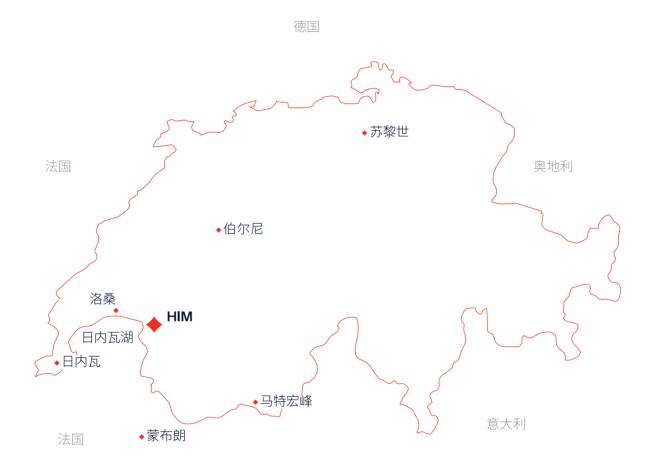

# 蒙特勒 : 瑞士里维 埃拉的中心

蒙特勒坐落于瑞士里维埃拉中心,紧邻日 内瓦湖畔,可眺望瑞士与法国的阿尔卑斯 山脉,以及拉沃的梯田式葡萄园。凭借其 得天独厚的地理位置,这座城市拥有着迷 人的地中海风情。

HIM瑞士蒙特勒工商管理大学由五座建筑组成,步行即可到达。 这些建筑均经过精心翻新,提供酒店级别的住宿条件和现代化 的学习设施。在夏季,学生可以漫步欧洲酒店花园,或在全景露 台上放松身心,欣赏阿尔卑斯山的日落。