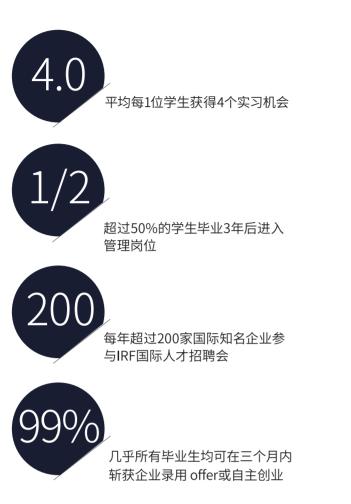

### 毕业生就业统计

### 校友职业发展

从事于酒店业、旅游业或烹饪行业 (款待业、旅游业及餐饮业)

30%

从事于工商业、教育、金融或医疗 度假村等多领域(教育、金融、咨 询、奢侈品及医疗行业)

毕业五年内晋升至管理职位或自主 创业